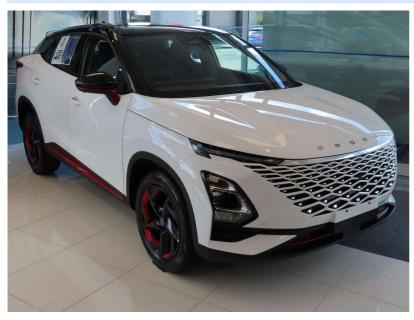

## 2025 Omoda C5 1.5PT EX AUTO

| Body              | Reg No.                  |
|-------------------|--------------------------|
| 5 door, RV-SUV    | -                        |
| Odometer          | Ext Colour               |
| 10 km             | White / Black            |
| Engine            | History                  |
| 1498 cc, Petrol   | NZ New, Vehicle is Brand |
| Fuel Type         | Seats                    |
| Petrol            | -                        |
| Transmission      | Interior                 |
| Auto              | -                        |
| Wheels            | Audio<br>-               |
| VIN               | Stock ID                 |
| LVVDB21B5RD527048 | 11199                    |

FINANCE FROM ONLY \$99 PER WEEK - T&C's apply

The new OMODA C5 SUV. Stylish and good-looking, with an impressive list of safety and infotainment features, this new SUV has arrived in New Zealand.

The OMODA C5 1.5T EX 2WD is a high-spec model, equipped with a 1.5 Turbo petrol engine and front wheel drive. It offers a range of features, including Wireless Apple CarPlay & Android Auto, 360degree camera, wireless phone charger, adaptive cruise control, digital dash and much more.