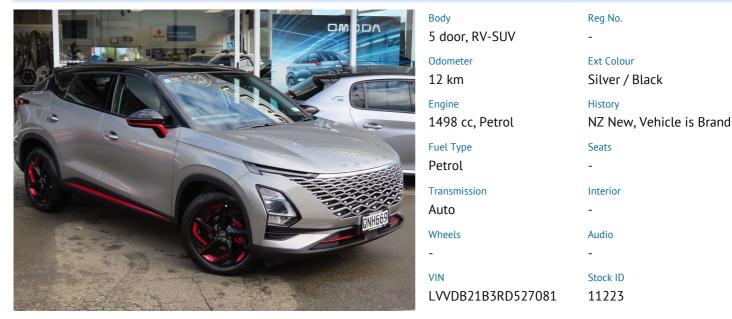

## 2025 Omoda C5 1.5PT EX AUTO

FINANCE FROM ONLY \$99 PER WEEK - T&C's apply

The new OMODA C5 SUV. Stylish and good-looking, with an impressive list of safety and infotainment features, this new SUV has arrived in New Zealand.

The OMODA C5 1.5T EX 2WD is a high-spec model, equipped with a 1.5 Turbo petrol engine and front wheel drive. It offers a range of features, including Wireless Apple CarPlay & Android Auto, 360degree camera, wireless phone charger, adaptive cruise control, digital dash and much more.

All C5 models have a 5-star ANCAP safety rating and are backed by a 7-year unlimited km warranty and roadside assistance package.

Features Include:

- \* Dual 10.25 Infotainment And Vehicle Display
- \* Wireless Apple CarPlay & Android Auto