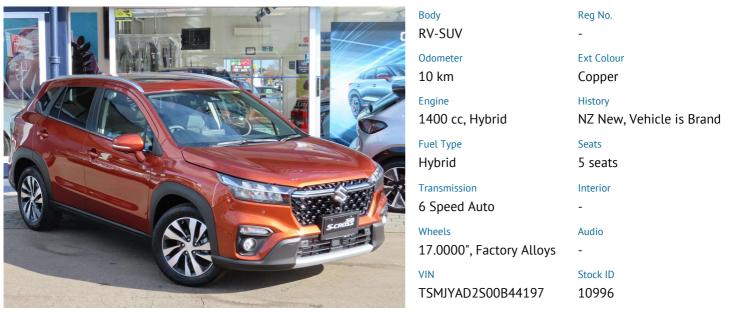

## 2025 Suzuki S-Cross JLX HYBRID 2WD 1.4T AUTO

\$135 P/W - 4.9% OVER 60 MONTHS WITH 30% DEPOSIT

\* ORC payable to dealer

GET IN AND DRIVE THE ALL NEW S-CROSS HYBRID TODAY!!

Introducing the all New S-Cross Hybrid, Relax in pure comfort and be protected by advanced safety technology. Feel empowered by performance enhancing hybrid efficiency and go further with AWD capability. Its time.

Nothing beats the feeling of freedom when you're on the run in the new S-Cross Hybrid. Sporting a 1.4 BoosterJet Turbo with 48V SHVS hybrid system (Smart Hybrid Vehicle by Suzuki), this ingenious SUV delivers efficient performance in the city, effortless open road cruising, and plenty of off-road muscle for when you need it.

With its distinctive piano-black front grille, chrome accents and square wheel arches, the new S-Cross Hybrid exudes a self-assured

4 Carroll Street, Opposite Palmerston North Boys High School, Palmerston North 4410, Nev **Zealand** 