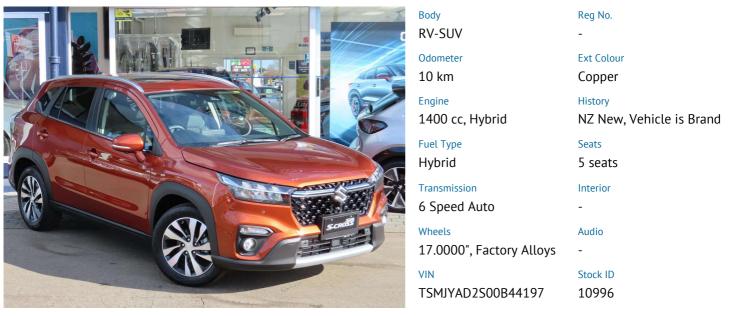

## 2025 Suzuki S-Cross JLX HYBRID 2WD 1.4T AUTO

\$131 P/W - 4.9% OVER 60 MONTHS WITH 30% DEPOSIT

\* ORC payable to dealer

GET IN AND DRIVE THE ALL NEW S-CROSS HYBRID TODAY!!

Introducing the all New S-Cross Hybrid, Relax in pure comfort and be protected by advanced safety technology. Feel empowered by performance enhancing hybrid efficiency and go further with AWD capability. Its time.

Nothing beats the feeling of freedom when you're on the run in the new S-Cross Hybrid. Sporting a 1.4 BoosterJet Turbo with 48V SHVS hybrid system (Smart Hybrid Vehicle by Suzuki), this ingenious SUV delivers efficient performance in the city, effortless open road cruising, and plenty of off-road muscle for when you need it.

With its distinctive piano-black front grille, chrome accents and square wheel arches, the new S-Cross Hybrid exudes a self-assured

4 Carroll Street, Opposite Palmerston North Boys High School, Palmerston North 4410, New Zealand www.kiddmotorgroup.co.nz