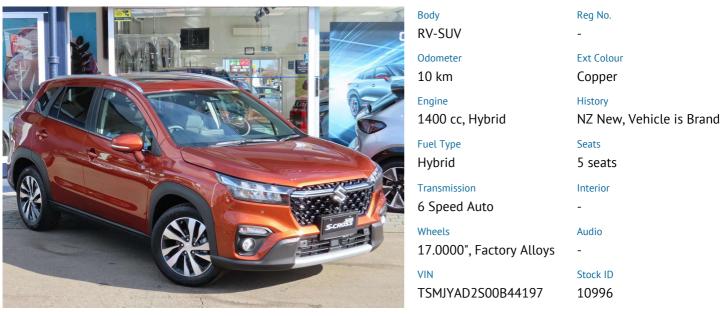

## 2025 Suzuki S-Cross JLX HYBRID 2WD 1.4T AUTO

\$192 P/W - \$0 DEP - 5.9% FINANCE - 60 MONTHS

\* ORC payable to dealer

GET IN AND DRIVE THE ALL NEW S-CROSS HYBRID TODAY!!

Introducing the all New S-Cross Hybrid, Relax in pure comfort and be protected by advanced safety technology. Feel empowered by performance enhancing hybrid efficiency and go further with AWD capability. Its time.

Nothing beats the feeling of freedom when you're on the run in the new S-Cross Hybrid. Sporting a 1.4 BoosterJet Turbo with 48V SHVS hybrid system (Smart Hybrid Vehicle by Suzuki), this ingenious SUV delivers efficient performance in the city, effortless open road cruising, and plenty of off-road muscle for when you need it.

With its distinctive piano-black front grille, chrome accents and square wheel arches, the new S-Cross Hybrid exudes a self-assured

4 Carroll Street, Opposite Palmerston North Boys High School, Palmerston North 4410, New Zealand www.kiddmotorgroup.co.nz

**Cash Price** Includes GST

\$42,990

+ on-road-costs of \$1,295

Finance this vehicle from only \$189.75

per week\* **Total Amount Payable** \$49,336.10

Gain peace of mind autosure

with Mechanical Breakdown Insurance. Ask us how.