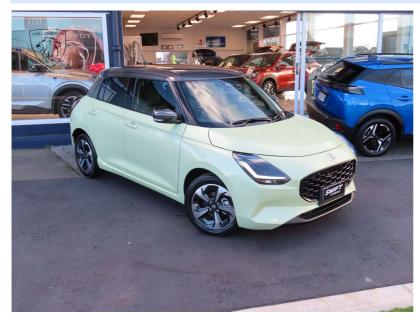

## 2025 Suzuki Swift RSC HYBRID AUTO

| Body              | Reg No.     |
|-------------------|-------------|
| Hatchback         | -           |
| Odometer          | Ext Colour  |
| 10 km             | Yellow/Grey |
| Engine            | History     |
| 1197 cc, Hybrid   | NZ New      |
| Fuel Type         | Seats       |
| Hybrid            | -           |
| Transmission      | Interior    |
| Auto              | -           |
| Wheels            | Audio       |
| -                 | -           |
| VIN               | Stock ID    |
| JSAZCEDS600201225 | 11684       |

CHECK THIS OUT! STUNNING IN COOL YELLOW WITH GREY 2-TON **ROOF - FACTORY SPECIAL ORDER** 

\$94 P/W - 4.9% OVER 60 MONTHS WITH 30% DEPOSIT

\* ORC payable to dealer

The all new Suzuki Swift RSC 1.2 CVT Hybrid is a recent addition to the popular Swift lineup, blending sporty performance, advanced hybrid technology, and modern features. Heres a detailed look at this new model:

Hybrid Efficiency: The 1.2L petrol hybrid engine delivers outstanding fuel efficiency without compromising on performance. Enjoy reduced emissions and lower fuel costs while experiencing the peppy and responsive drive that the Swift is known for.

Modern Design: The Swift RSC boasts a bold and stylish design, featuring a dynamic front grille, sleek lines, and distinctive LED

4 Carroll Street, Opposite Palmerston North Boys High School, Palmerston North 4410, New Zealand www.kiddmotorgroup.co.nz