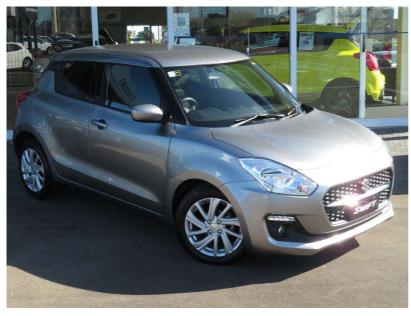

## 2025 Suzuki Swift GL AUTO

| <sup>Body</sup>          | Reg No.                  |
|--------------------------|--------------------------|
| 5 door, Hatchback        | -                        |
| Odometer                 | Ext Colour               |
| 12 km                    | Silver                   |
| Engine                   | History                  |
| 1242 cc, Petrol          | NZ New, Vehicle is Brand |
| Fuel Type                | Seats                    |
| Petrol                   | 5 seats                  |
| Transmission             | Interior                 |
| Auto                     | -                        |
| Wheels                   | Audio                    |
| 16.0000", Factory Alloys | -                        |
| VIN                      | Stock ID                 |
| JSAAZC83S00420276        | 11575                    |

## FACELIFT MODEL COMES WITH:

- \* FRONT GRILLE WITH CHROME ACCENT
- \* 16" ALLOY WHEELS
- \* FOGLIGHTS
- \* DIGITAL SPEED READOUT

Completely redesigned, re-imagined, and re-engineered from the ground up. With the personality and fun of the original hatchback, this totally new Suzuki Swift combines the latest in safety and technology with sporty, cutting-edge design. Lighter, faster, safer and even more economical, the all new Swift takes 'cool' small car design to the next level. So seize the day. Enjoy every minute. Life i Swift!